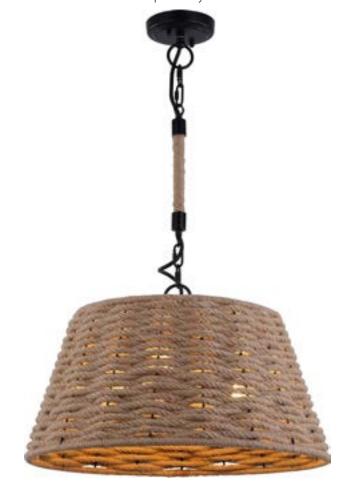

V2163-5 Catalog #: Type:

3-Lights Pendant

Type: Project:

Prepared By:

## **Specifications**

| Specifications                  |                   |
|---------------------------------|-------------------|
| Type of Lighting                | Indoor            |
| Overall Height (in.)            | 91                |
| Height (in.)                    | 10                |
| Width (in.)                     | 19 1/2            |
| Finish                          | Black & Hemp Rope |
| Main Material                   | Hemp Rope         |
| Installation Location           | Dry Location      |
| Light #                         | 3                 |
| Watts per Light (W)             | 60                |
| Total Wattage (W)               | 180               |
| Light Bulb(s) Included?         | No                |
| Dimmable?                       | Yes               |
| Socket Base                     | Med. (E26)        |
| Voltage (Volts)                 | 120               |
| Shade Height (in.)              | 9 1/2             |
| Shade Width (in.)               | 19 1/2            |
| Light Direction                 | Down              |
| Downrods Included?              | Yes               |
| Downrod Size (in.)              | 8                 |
| Downrod Quantity                | 1                 |
| Sloped Ceiling Swivel Included? | No                |
| Chain Length (ft.)              | 6                 |
| Cord Length (ft.)               | 10                |
| Cord Color                      | Black             |
| Mounting Deck Height (in.)      | 1                 |
| Mounting Deck Width (in.)       | 4 3/4             |
| Mounting Deck Shape             | Round             |
| Safety Ratings                  | ETL               |
| Assembly                        | Assembly Required |
|                                 |                   |